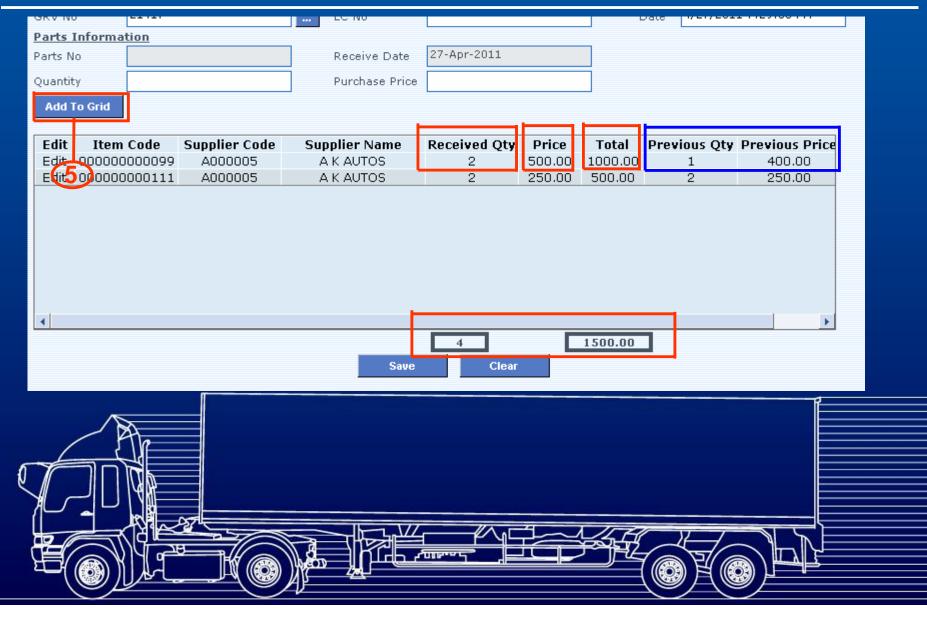

#### STEP 4

#### **Parts Receive Edit Form**

| Purchase Type         Cash         DC No         12         Date         4/27/2011 7:29:00 PM           GRV No         21417         LC No         Date         4/27/2011 7:29:00 PM           Parts         Information         Parts         Date         4/27/2011 7:29:00 PM           Parts         No         Receive Date         27-Apr-2011         4/27/2011 7:29:00 PM           Quantity         Purchase Price         Concol         Concol         1         4/00.00           Add To Grid         Edit         Item Code         Supplier Code         Supplier Name         Received Qty         Price         Total         Previous Qty Previous Price           Edit         000000000099         A000005         A K AUTOS         2         250.00         1000.00         1         400.00           Edit         000000000111         A000005         A K AUTOS         2         250.00         500.00         2         250.00           Save         Ctear | <u>General</u> |        |               |                |              |        |         |        |          |                       |
|---------------------------------------------------------------------------------------------------------------------------------------------------------------------------------------------------------------------------------------------------------------------------------------------------------------------------------------------------------------------------------------------------------------------------------------------------------------------------------------------------------------------------------------------------------------------------------------------------------------------------------------------------------------------------------------------------------------------------------------------------------------------------------------------------------------------------------------------------------------------------------------------------------------------------------------------------------------------------------------|----------------|--------|---------------|----------------|--------------|--------|---------|--------|----------|-----------------------|
| Parts Information Parts No Quantity Purchase Price Add To Grid  Edit Item Code Supplier Code Supplier Name Received Qty Price Total Previous Qty Previous Price Edit 000000000099 A000005 A K AUTOS 2 500.00 1000.00 1 400.00 Edit 00000000111 A000005 A K AUTOS 2 250.00 500.00 2 250.00  6                                                                                                                                                                                                                                                                                                                                                                                                                                                                                                                                                                                                                                                                                          | Purchase Type  | Cash 💌 | 1             | DC No          | 12           |        |         | Date 🖌 | 4/27/201 | 1 7:29:00 PM          |
| Parts No         Receive Date         27-Apr-2011           Quantity         Purchase Price                                                                                                                                                                                                                                                                                                                                                                                                                                                                                                                                                                                                                                                                                                                                                                                                                                                                                           | GRV No         | 21417  |               | LC No          |              |        | 1       | Date 4 | 4/27/201 | 1 7:29:00 PM          |
| Quantity       Purchase Price         Add To Grid         Edit       Item Code       Supplier Code       Supplier Name       Received Qty       Price       Total       Previous Qty       Previous Price         Edit       000000000099       A000005       A K AUTOS       2       500.00       1       400.00         Edit       000000000111       A000005       A K AUTOS       2       250.00       500.00       2       250.00                                                                                                                                                                                                                                                                                                                                                                                                                                                                                                                                                | Parts Informa  | tion   |               |                |              |        |         |        |          |                       |
| Add To Grid         Edit       Item Code       Supplier Code       Supplier Name       Received Qty       Price       Total       Previous Qty       Previous Price         Edit       00000000099       A000005       A K AUTOS       2       500.00       1000.00       1       400.00         Edit       00000000111       A000005       A K AUTOS       2       250.00       500.00       2       250.00                                                                                                                                                                                                                                                                                                                                                                                                                                                                                                                                                                          | Parts No       |        |               | Receive Date   | 27-Apr-2011  |        |         |        |          |                       |
| Edit         Item Code         Supplier Code         Supplier Name         Received Qty         Price         Total         Previous Qty         Previous Price           Edit         00000000099         A000005         A K AUTOS         2         500.00         1000.00         1         400.00           Edit         00000000111         A000005         A K AUTOS         2         250.00         500.00         2         250.00                                                                                                                                                                                                                                                                                                                                                                                                                                                                                                                                          | Quantity       |        |               | Purchase Price |              |        |         |        |          |                       |
| Edit         Item Code         Supplier Code         Supplier Name         Received Qty         Price         Total         Previous Qty         Previous Price           Edit         00000000099         A000005         A K AUTOS         2         500.00         1000.00         1         400.00           Edit         00000000111         A000005         A K AUTOS         2         250.00         500.00         2         250.00                                                                                                                                                                                                                                                                                                                                                                                                                                                                                                                                          | Add To Grid    | L      |               | ]              |              |        |         |        |          |                       |
| Edit 00000000099 A000005 A K AUTOS 2 500.00 1000.00 1 400.00<br>Edit 000000000111 A000005 A K AUTOS 2 250.00 500.00 2 250.00                                                                                                                                                                                                                                                                                                                                                                                                                                                                                                                                                                                                                                                                                                                                                                                                                                                          | Hud To ond     |        |               |                |              |        |         |        |          |                       |
| Edit 00000000111 A000005 A K AUTOS 2 250.00 500.00 2 250.00                                                                                                                                                                                                                                                                                                                                                                                                                                                                                                                                                                                                                                                                                                                                                                                                                                                                                                                           | Edit Item      | Code   | Supplier Code | Supplier Name  | Received Qty | Price  | Total   | Previo | ous Qty  | <b>Previous Price</b> |
|                                                                                                                                                                                                                                                                                                                                                                                                                                                                                                                                                                                                                                                                                                                                                                                                                                                                                                                                                                                       | Edit 000000    | 000099 | A000005       | A K AUTOS      |              | 500.00 | 1000.00 |        | 1        |                       |
|                                                                                                                                                                                                                                                                                                                                                                                                                                                                                                                                                                                                                                                                                                                                                                                                                                                                                                                                                                                       | Edit 000000    | 000111 | A000005       | A K AUTOS      | 2            | 250.00 | 500.00  |        | 2        | 250.00                |
|                                                                                                                                                                                                                                                                                                                                                                                                                                                                                                                                                                                                                                                                                                                                                                                                                                                                                                                                                                                       | <              |        |               | 6              |              |        | 1500.00 |        |          | ×                     |
|                                                                                                                                                                                                                                                                                                                                                                                                                                                                                                                                                                                                                                                                                                                                                                                                                                                                                                                                                                                       | ٩              |        |               | 6<br>Save      |              |        | 1500.00 | ]      |          | •                     |